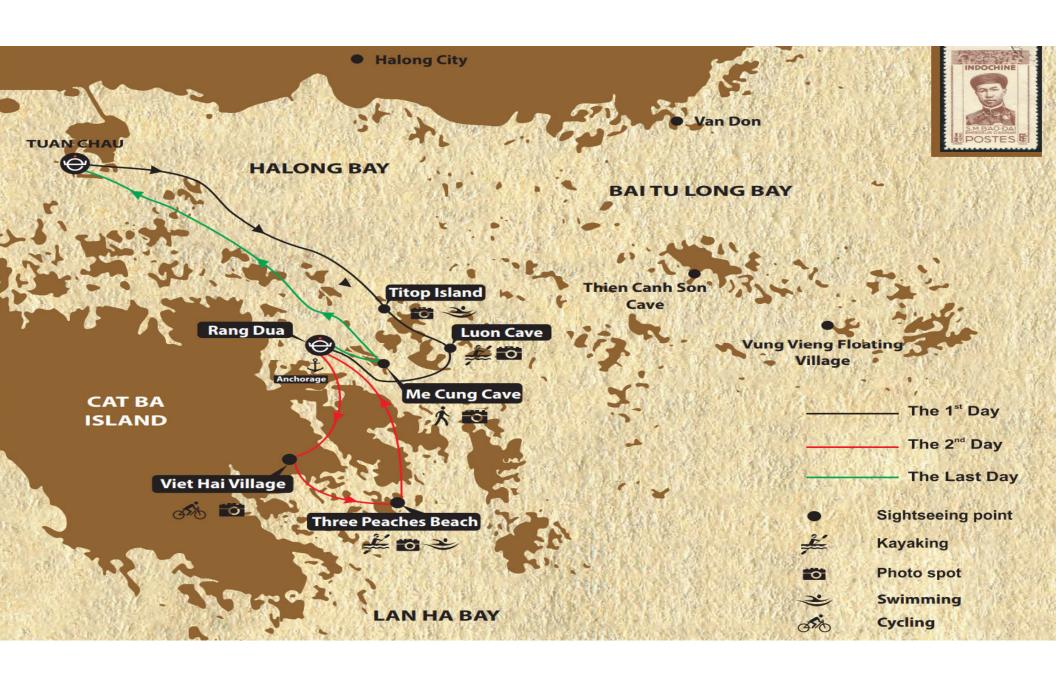

## THE UNIQUE DIFFERENCE

- Be the first 5\* all inclusive cruises in Ha Long bay: All inclusive & unlimited food, drinks, massage services, no bill at the end!
- Unique traditional Vietnam royal style & be the only historical cruise about the last king of Vietnam- Emperor Bao Dai.
- Different itineraries & diversified optional activities for high-end clients –
  it is more natural, less touristic areas in Ha Long Bay.
- Butler Service
- Only 10 en-suite cabins focusing on privacy & relaxing
- Diversified experiences and exclusive benefits
- Cruise artfully in the masterpiece in the natural wonder!
- A masterpiece which the royal glamour and heritage are combined to create the epitome of elegance