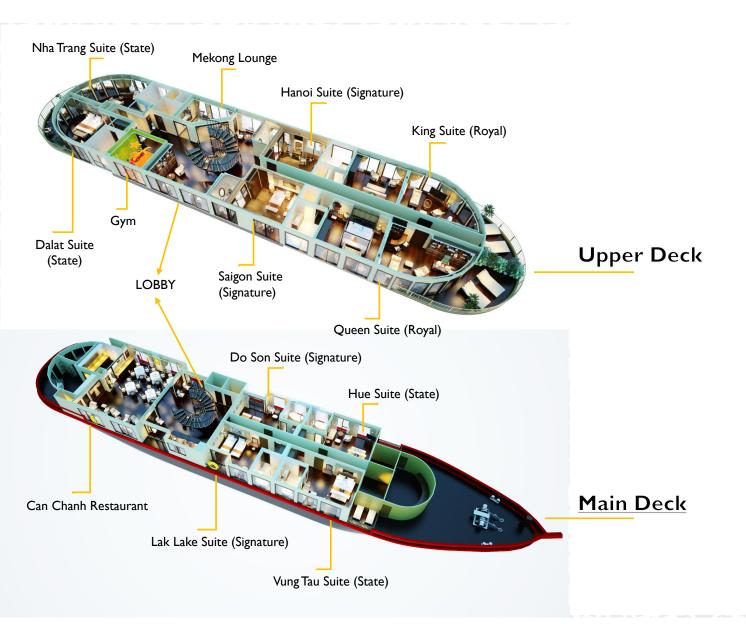

# **CRUISE FACTSHEET**

· Launch date: March 2017

• Type: River and Ocean vessel

• Embarkation Port:Tuan Chau International Marina, Halong City

· Length: 58 metres

• Width 10.90 metres

• Height: 9.90 metres

• Depth: 3.60 metres

• Main engine: 2 x 600 CV

 Cabins: 10 cabins with full ocean view or private balconies & Jacuzzi bathtub

• Cabin Location: main deck & upper deck

•Room size: 35m<sup>2</sup> - 43m<sup>2</sup> - 50m<sup>2</sup> - 70m<sup>2</sup>

 Internet:Wi-Fi in all areas and rooms, with intermittent connection while cruising

**Experience** Every Moment

**DECK PLAN** 