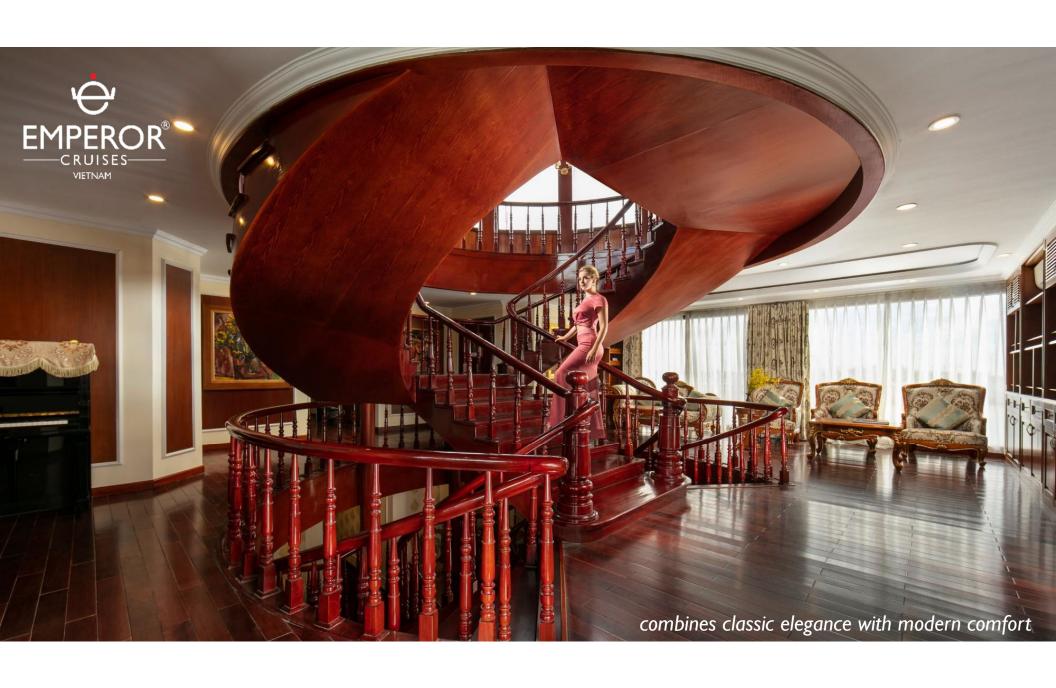

### Emperor Cruises Halong – Discover Authenticity

The Emperor Cruise was inspired by the lavish lifestyle of Emperor Bao Dai, Vietnam's last monarch. This masterpiece is designed to reflect the style of the 1930's, a place for the most sophisticated travelers to enjoy Vietnamese culture, history, art and gourmet cuisine and where royal glamour and heritage will combine to create the epitome of elegance.

For experienced travelers, the boat is a discovery in itself. There are 10 en-suite cabins with a private balcony or ocean views, a butler service and a limousine. Each suite has a specific design with a story to tell, maximizing comfort and the use of daylight. Travelers will relish spending time on our floating classic luxury hotel, using it as a base to escape to nature, the sea, beach and islands and take part in activities on board and on the water as they cruise around the bay.