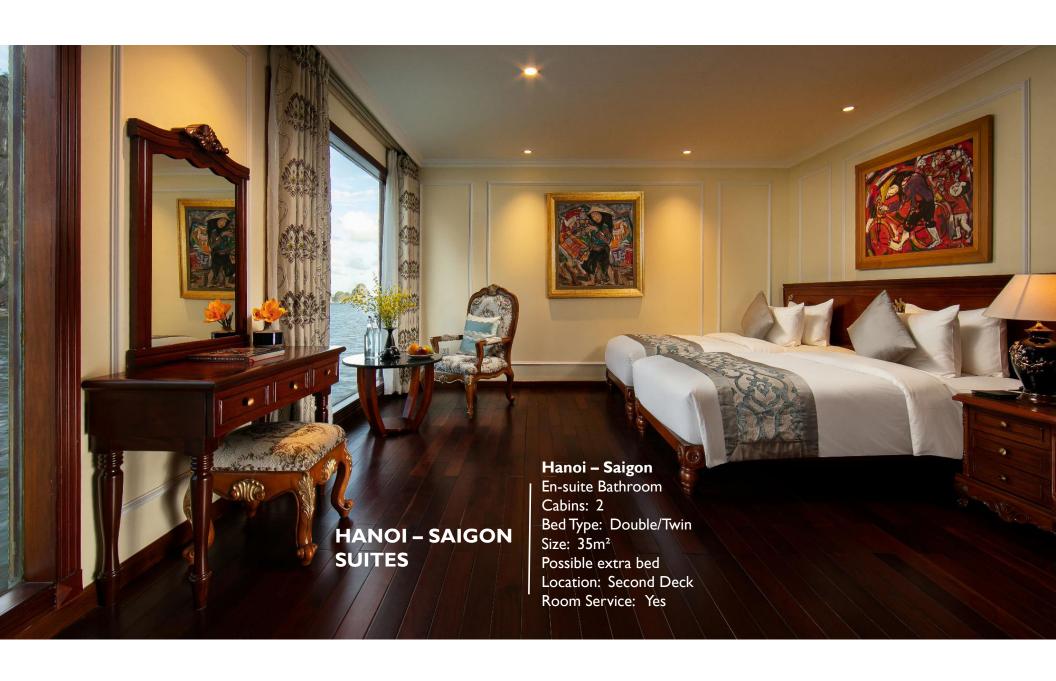

For experienced travelers, the boat is a discovery in itself. There are 10 en-suite cabins with a private balcony or ocean views, a butler service and a limousine. Each suite has a specific design with a story to tell, maximizing comfort and the use of daylight. Travelers will relish spending time on our floating classic luxury hotel, using it as a base to escape to nature, the sea, beach and islands and take part in activities on board and on the water as they cruise around the bay.

• Main engine: 2 x 600 CV

 Cabins: 10 cabins with full ocean view or private balconies & Jacuzzi bathtub

• Cabin Location: main deck & upper deck

•Room size: 35m<sup>2</sup> - 43m<sup>2</sup> - 50m<sup>2</sup> - 70m<sup>2</sup>

Bed Type: Double/Twin Beds

✓ Single bed: 1.12m x 2.2m

✓ Double bed: 2.2m x 2.2m

✓ Extra bed: 0.9m x 1.9m

 Maximum number of people allowed: 30 guests

 A/C: Individually controlled, in all indoor areas and rooms