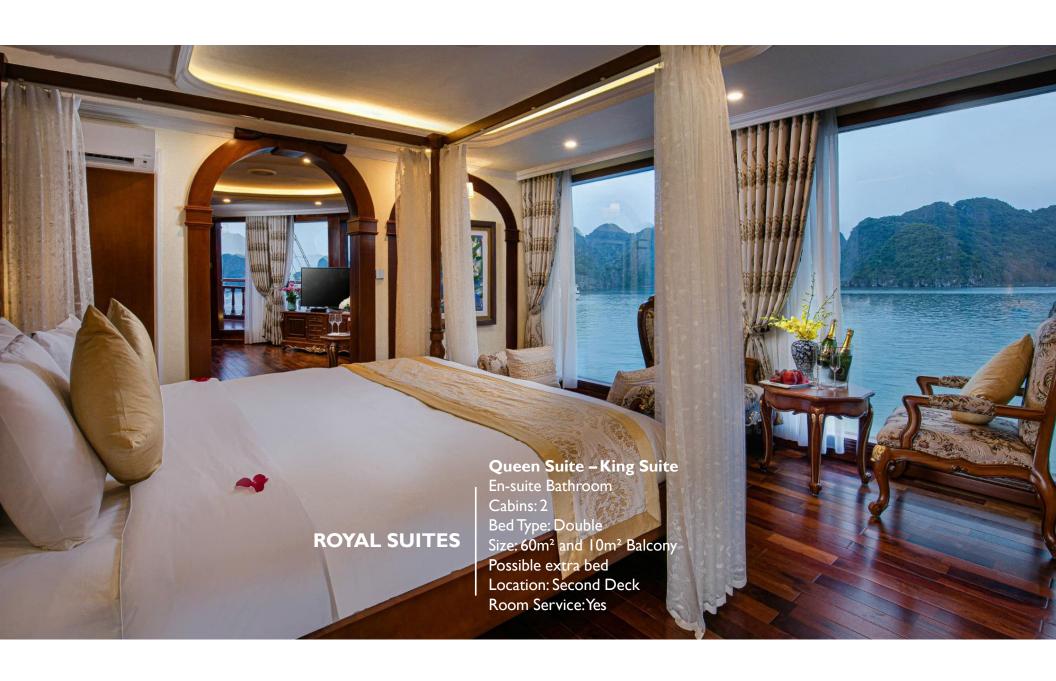

For experienced travelers, the boat is a discovery in itself. There are 10 en-suite cabins with a private balcony or ocean views, a butler service and a limousine. Each suite has a specific design with a story to tell, maximizing comfort and the use of daylight. Travelers will relish spending time on our floating classic luxury hotel, using it as a base to escape to nature, the sea, beach and islands and take part in activities on board and on the water as they cruise around the bay.

• Main engine: 2 x 600 CV

 Cabins: 10 cabins with full ocean view or private balconies & Jacuzzi bathtub

• Cabin Location: main deck & upper deck

•Room size: 35m<sup>2</sup> - 43m<sup>2</sup> - 50m<sup>2</sup> - 70m<sup>2</sup>