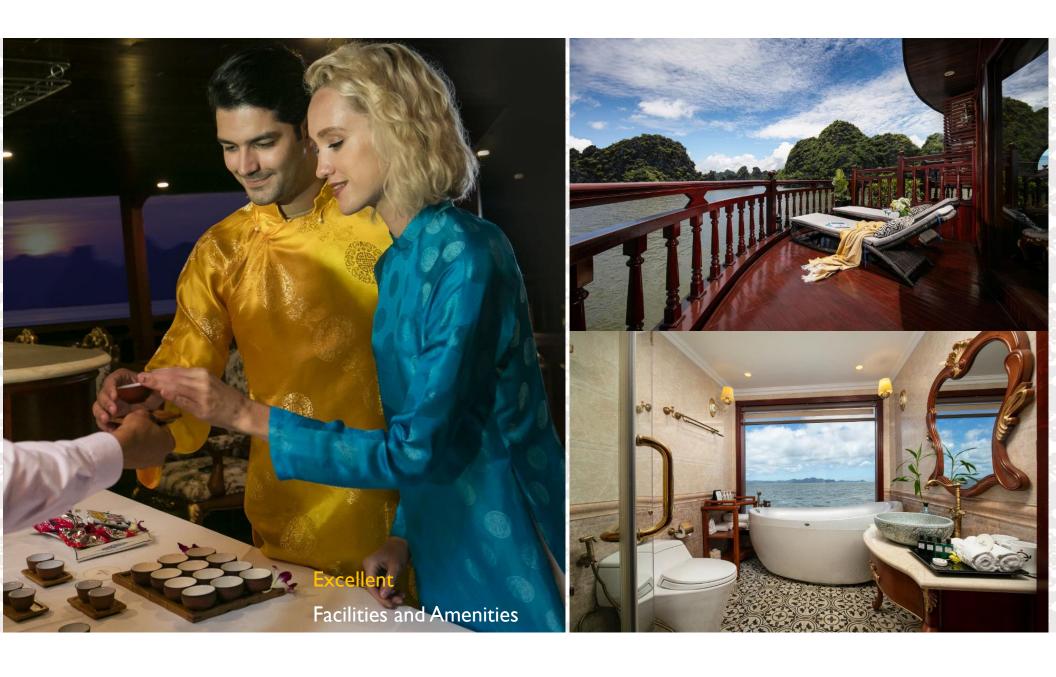

Cruising artfully, Emperor Cruises aims to bring a truly all-inclusive cruising experience, enjoying every single moment on board, where you are treated like kings and queens with exquisite cuisine, 24-hour room service and an interesting itinerary featuring many fun activities.

For experienced travelers, the boat is a discovery in itself. There are 10 en-suite cabins with a private balcony or ocean views, a butler service and a limousine. Each suite has a specific design with a story to tell, maximizing comfort and the use of daylight. Travelers will relish spending time on our floating classic luxury hotel, using it as a base to escape to nature, the sea, beach and islands and take part in activities on board and on the water as they cruise around the bay.

### The Heritage Spa – Revive Your Senses

Named after the Heritage UNESCO Listed site, Halong Bay, and inspired by the royal spa heritage of the Nguyen Dynasty.

Time stands still as you are pampered with spa services and relaxing massages. Our luxury experiential cruises offer these facilities as well as an extensive range of treatments which will make you feel like royalty