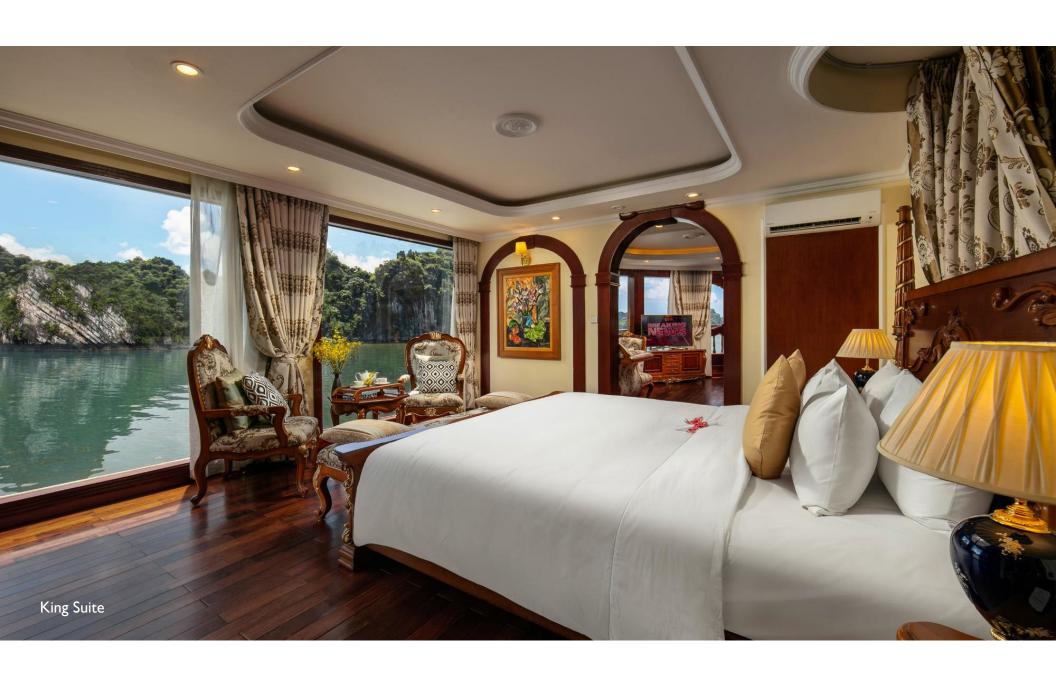

For experienced travelers, the boat is a discovery in itself. There are 10 en-suite cabins with a private balcony or ocean views, a butler service and a limousine. Each suite has a specific design with a story to tell, maximizing comfort and the use of daylight. Travelers will relish spending time on our floating classic luxury hotel, using it as a base to escape to nature, the sea, beach and islands and take part in activities on board and on the water as they cruise around the bay.

• Main engine: 2 x 600 CV

 Cabins: 10 cabins with full ocean view or private balconies & Jacuzzi bathtub

• Cabin Location: main deck & upper deck

•Room size: 35m<sup>2</sup> - 43m<sup>2</sup> - 50m<sup>2</sup> - 70m<sup>2</sup>