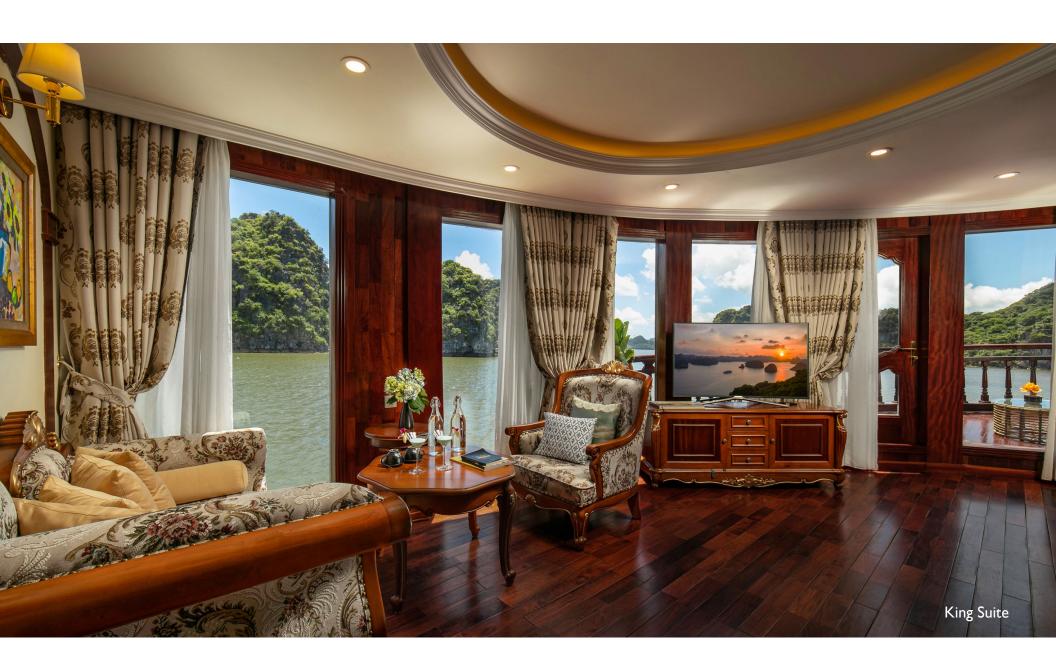

For experienced travelers, the boat is a discovery in itself. There are 10 en-suite cabins with a private balcony or ocean views, a butler service and a limousine. Each suite has a specific design with a story to tell, maximizing comfort and the use of daylight. Travelers will relish spending time on our floating classic luxury hotel, using it as a base to escape to nature, the sea, beach and islands and take part in activities on board and on the water as they cruise around the bay.

• Main engine: 2 x 600 CV

 Cabins: 10 cabins with full ocean view or private balconies & Jacuzzi bathtub

• Cabin Location: main deck & upper deck

•Room size: 35m<sup>2</sup> - 43m<sup>2</sup> - 50m<sup>2</sup> - 70m<sup>2</sup>