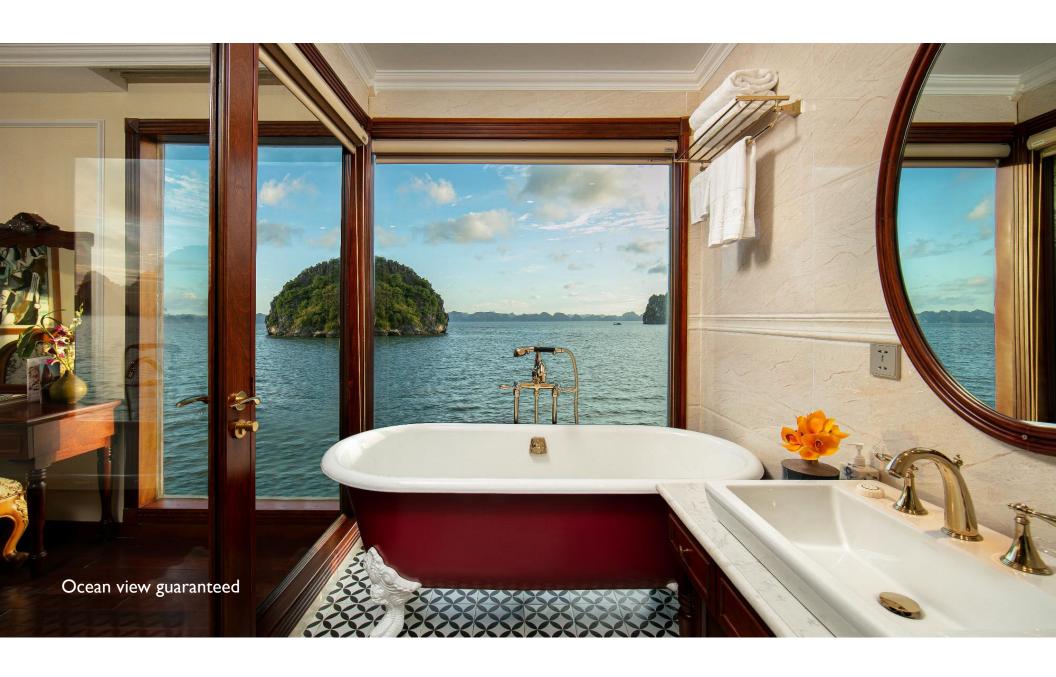

For experienced travelers, the boat is a discovery in itself. There are 10 en-suite cabins with a private balcony or ocean views, a butler service and a limousine. Each suite has a specific design with a story to tell, maximizing comfort and the use of daylight. Travelers will relish spending time on our floating classic luxury hotel, using it as a base to escape to nature, the sea, beach and islands and take part in activities on board and on the water as they cruise around the bay.

• Main engine: 2 x 600 CV

 Cabins: 10 cabins with full ocean view or private balconies & Jacuzzi bathtub

• Cabin Location: main deck & upper deck

•Room size: 35m<sup>2</sup> - 43m<sup>2</sup> - 50m<sup>2</sup> - 70m<sup>2</sup>