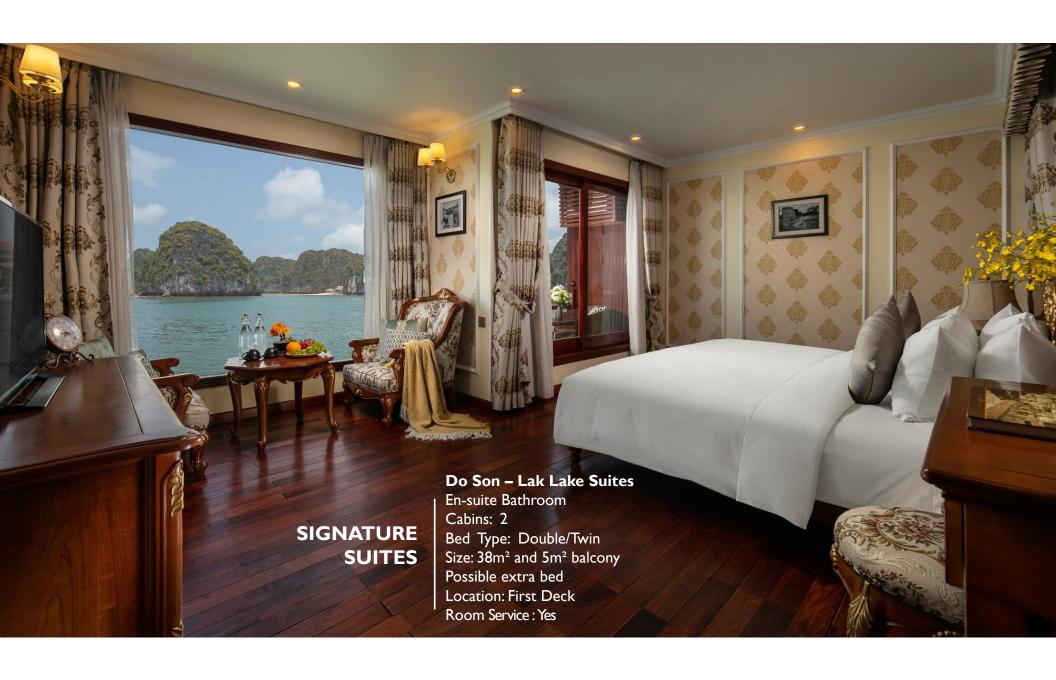

For experienced travelers, the boat is a discovery in itself. There are 10 en-suite cabins with a private balcony or ocean views, a butler service and a limousine. Each suite has a specific design with a story to tell, maximizing comfort and the use of daylight. Travelers will relish spending time on our floating classic luxury hotel, using it as a base to escape to nature, the sea, beach and islands and take part in activities on board and on the water as they cruise around the bay.

• Main engine: 2 x 600 CV

 Cabins: 10 cabins with full ocean view or private balconies & Jacuzzi bathtub

• Cabin Location: main deck & upper deck

•Room size: 35m<sup>2</sup> - 43m<sup>2</sup> - 50m<sup>2</sup> - 70m<sup>2</sup>

Bed Type: Double/Twin Beds

✓ Single bed: 1.12m x 2.2m

✓ Double bed: 2.2m x 2.2m

✓ Extra bed: 0.9m x 1.9m

 Maximum number of people allowed: 30 guests

 A/C: Individually controlled, in all indoor areas and rooms