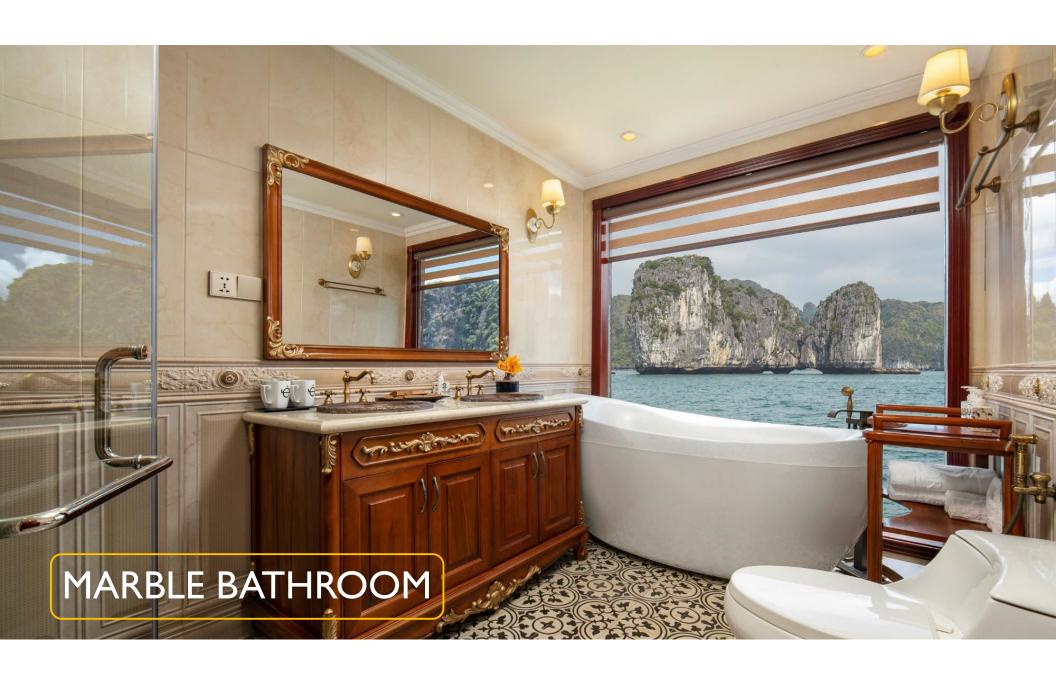

For experienced travelers, the boat is a discovery in itself. There are 10 en-suite cabins with a private balcony or ocean views, a butler service and a limousine. Each suite has a specific design with a story to tell, maximizing comfort and the use of daylight. Travelers will relish spending time on our floating classic luxury hotel, using it as a base to escape to nature, the sea, beach and islands and take part in activities on board and on the water as they cruise around the bay.

• Main engine: 2 x 600 CV

 Cabins: 10 cabins with full ocean view or private balconies & Jacuzzi bathtub

• Cabin Location: main deck & upper deck

•Room size: 35m<sup>2</sup> - 43m<sup>2</sup> - 50m<sup>2</sup> - 70m<sup>2</sup>