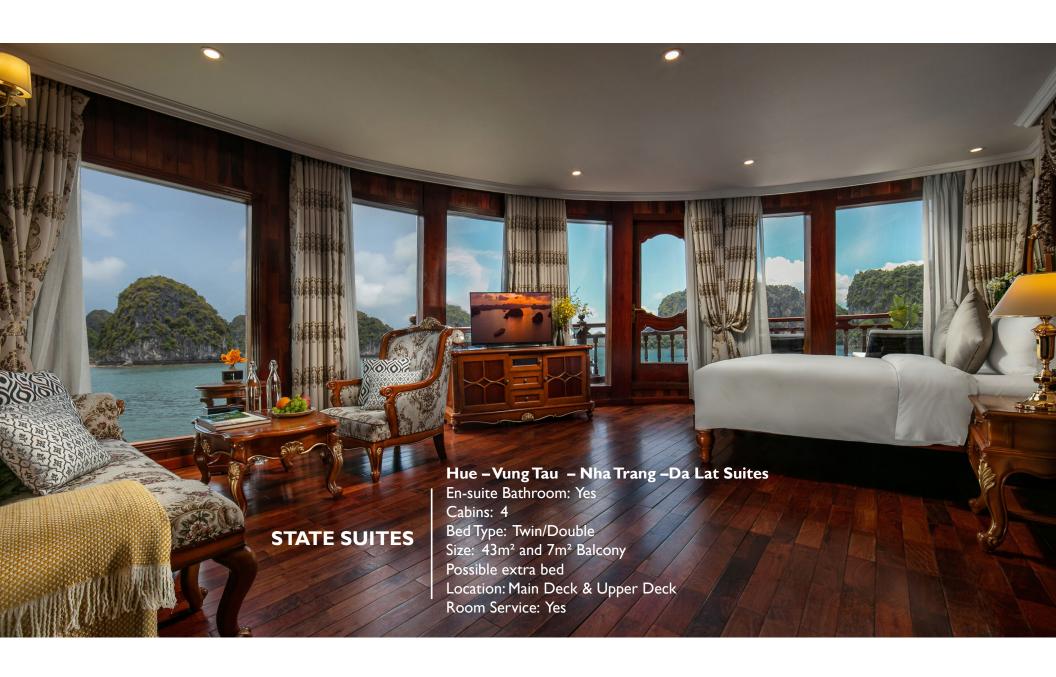

For experienced travelers, the boat is a discovery in itself. There are 10 en-suite cabins with a private balcony or ocean views, a butler service and a limousine. Each suite has a specific design with a story to tell, maximizing comfort and the use of daylight. Travelers will relish spending time on our floating classic luxury hotel, using it as a base to escape to nature, the sea, beach and islands and take part in activities on board and on the water as they cruise around the bay.

• Main engine: 2 x 600 CV

 Cabins: 10 cabins with full ocean view or private balconies & Jacuzzi bathtub

• Cabin Location: main deck & upper deck

•Room size: 35m<sup>2</sup> - 43m<sup>2</sup> - 50m<sup>2</sup> - 70m<sup>2</sup>

Bed Type: Double/Twin Beds

✓ Single bed: 1.12m x 2.2m

✓ Double bed: 2.2m x 2.2m

✓ Extra bed: 0.9m x 1.9m

 Maximum number of people allowed: 30 guests

 A/C: Individually controlled, in all indoor areas and rooms